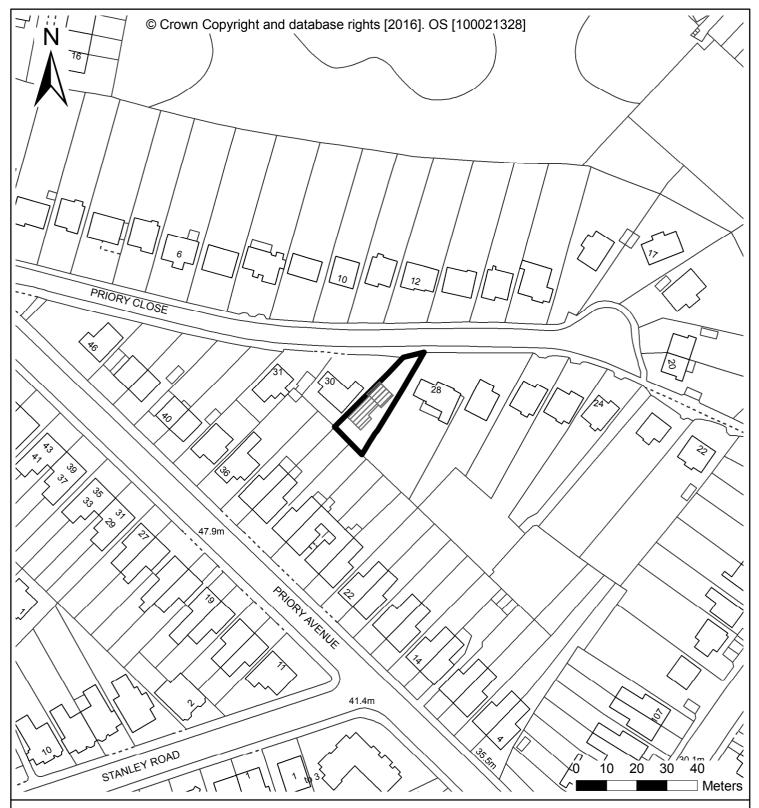

Garage between 28 - 30 Priory Close Hastings TN34 1UJ

Outline - Demolition of garage and erection of a dwelling

Assistant Director Housing & Built Environment Hastings Borough Council, Aquila House, Breeds Place, Hastings, East Sussex TN34 3UY